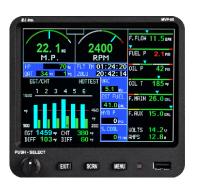

#### REBATE AMOUNTS SHOWN BELOW

| [ | ] CGR-30P Engine Monitor Package (Premium or Basic)         | \$400 Rebate   |
|---|-------------------------------------------------------------|----------------|
| [ | ] CGR-30P Engine Monitor UPGRADE Package (Premium or Basic) | \$600 Rebate   |
| [ | ] CGR-30C Engine Monitor Package                            | \$200 Rebate   |
| [ | ] CGR-30P Premium + CGR-30C COMBO Package                   | \$800 Rebate   |
| [ | ] CGR-30P Premium + CGR-30C COMBO UPGRADE Package           | \$1,200 Rebate |
| [ | ] CGR-30 Twin Package (CGR-30P+CGR-30P+CGR-30C)             | \$1,400 Rebate |
| [ | ] MVP-50P Engine Monitor Package                            | \$600 Rebate   |
| [ | ] MVP-50P Twin Package                                      | \$1,200 Rebate |
| [ | ] MVP-50T Turboprop/Jet Engine Monitor Package              | \$600 Rebate   |
| [ | ] FP-5L Fuel Flow Monitor Package                           | \$50 Rebate    |
| [ | ] UBG-16 Bar Graph Engine Analyzer Package                  | \$400 Rebate   |
| [ | ] P-300M Magnetic Float Fuel Sensor                         | \$30/ea Rebate |
| [ | ] All Other Instrument Packages                             | 10% Rebate*    |