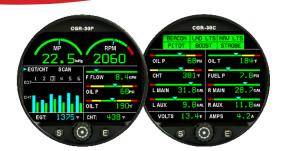

#### REBATE AMOUNTS SHOWN BELOW

| [ | ] CGR-30P Engine Monitor Package (Premium or Basic)         | \$400 Rebate   |
|---|-------------------------------------------------------------|----------------|
| [ | ] CGR-30P Engine Monitor UPGRADE Package (Premium or Basic) | \$600 Rebate   |
| [ | ] CGR-30C Engine Monitor Package                            | \$200 Rebate   |
| [ | ] CGR-30P Premium + CGR-30C COMBO Package                   | \$800 Rebate   |
| [ | ] CGR-30P Premium + CGR-30C COMBO UPGRADE Package           | \$1,200 Rebate |
| [ | ] CGR-30 Twin Package (CGR-30P+CGR-30P+CGR-30C)             | \$1,400 Rebate |
| [ | ] MVP-50P Engine Monitor Package                            | \$600 Rebate   |
| [ | ] MVP-50P Twin Package                                      | \$1,200 Rebate |
| [ | ] MVP-50T Turboprop/Jet Engine Monitor Package              | \$600 Rebate   |
| [ | ] FP-5L Fuel Flow Monitor Package                           | \$50 Rebate    |
| [ | ] UBG-16 Bar Graph Engine Analyzer Package                  | \$400 Rebate   |
| [ | ] P-300M Magnetic Float Fuel Sensor                         | \$30/ea Rebate |
| [ | ] All Other Instrument Packages                             | 10% Rebate*    |