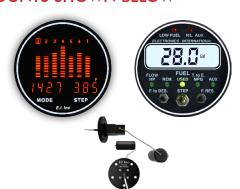

#### REBATE AMOUNTS SHOWN BELOW

| [ | ] CGR-30P Engine Monitor Package (Premium or Basic)         | \$400 Rebate   |
|---|-------------------------------------------------------------|----------------|
| [ | ] CGR-30P Engine Monitor UPGRADE Package (Premium or Basic) | \$600 Rebate   |
| [ | ] CGR-30C Engine Monitor Package                            | \$200 Rebate   |
| [ | ] CGR-30P Premium + CGR-30C COMBO Package                   | \$800 Rebate   |
| [ | ] CGR-30P Premium + CGR-30C COMBO UPGRADE Package           | \$1,200 Rebate |
| [ | ] CGR-30 Twin Package (CGR-30P+CGR-30P+CGR-30C)             | \$1,400 Rebate |
| [ | ] MVP-50P Engine Monitor Package                            | \$600 Rebate   |
| [ | ] MVP-50P Twin Package                                      | \$1,200 Rebate |
| [ | ] MVP-50T Turboprop/Jet Engine Monitor Package              | \$600 Rebate   |
| [ | ] FP-5L Fuel Flow Monitor Package                           | \$50 Rebate    |
| [ | ] UBG-16 Bar Graph Engine Analyzer Package                  | \$400 Rebate   |
| [ | ] P-300M Magnetic Float Fuel Sensor                         | \$30/ea Rebate |
| [ | ] All Other Instrument Packages                             | 10% Rebate*    |