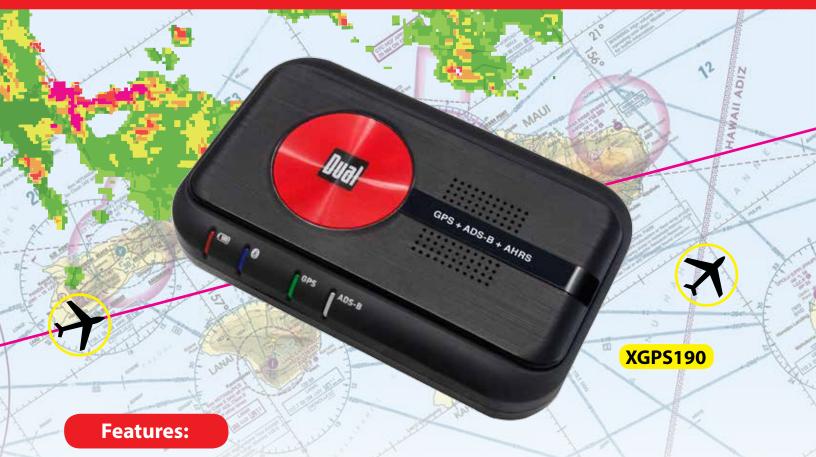

## GPS + ADS-B + AHRS Receiver with Weather & Traffic for the iPad® and Android™ tablets

- → ADS-B Weather (FIS-B)
- → ADS-B Traffic (ADS-R/TIS-B)
  - XGPS190 dual band receiver picks up both 978 UAT and 1090 ES broadcasts
- → AHRS
- → WAAS GPS receiver
- Use with the included antenna or connect to an external antenna
- Bluetooth wireless connectivity:
  - Connects to two tablet devices simultaneously
  - Leaves the tablet free to connect to other
    WiFi devices

- → Apple iPad®, iPod touch®, iPhone® and Android support
- → The most widely supported ADS-B receiver - check the website for the latest list of supported apps\*
- → Rechargeable battery lasts up to 5 hours of continuous use
- Charge using the included 12-30VDC adapter or the included wall charger

## GPS + ADS-B + AHRS Receiver with Weather & Traffic for the iPad® and Android™ tablets

| Features                     | XGPS190                                           |
|------------------------------|---------------------------------------------------|
| Frequencies received         | 978 UAT + 1090 ES                                 |
| AHRS                         | Yes                                               |
| Compatible satellite systems | GPS (US)                                          |
| Wireless connectivity        | Bluetooth: 2 devices                              |
| Compatible devices           | iOS, Android, Windows                             |
| Internal battery life        | 5 hours                                           |
| Rechargeable battery         | via USB                                           |
| Free Status Tool App         | iPad                                              |
| Included accessories         | 12-30VDC adapter + non-slip pad +<br>wall charger |