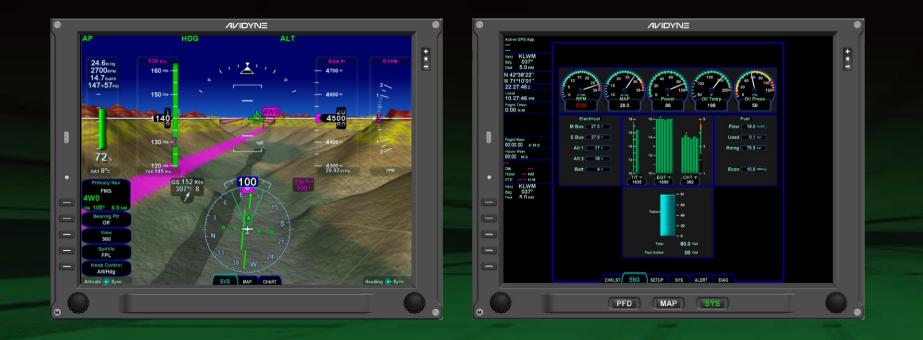

#### Vantage – PFD + Engines

- Support for SIU & DAU-equipped acft.Primary Engines on PFD (w/DAU)
- Analog-style Engine Cluster w/digital readout
- EGT & CHT for each cylinder
- Lean Assist Functionality
- Fuel Management
- Electrical System Monitors

#### Vantage – Reversionary PFD on MFD

- Full screen reversionary PFD
- Tight integration with DFC90 Autopilot
- No loss of A/P function in Reversionary Mode