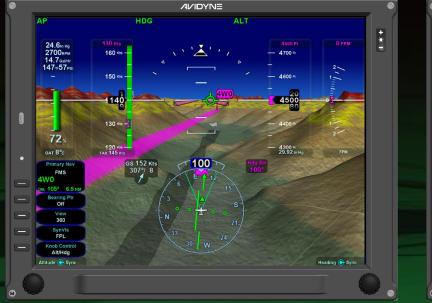

#### Vantage – Reversionary PFD on MFD

- Full screen reversionary PFD
- Tight integration with DFC90 Autopilot
- No loss of A/P function in Reversionary Mode