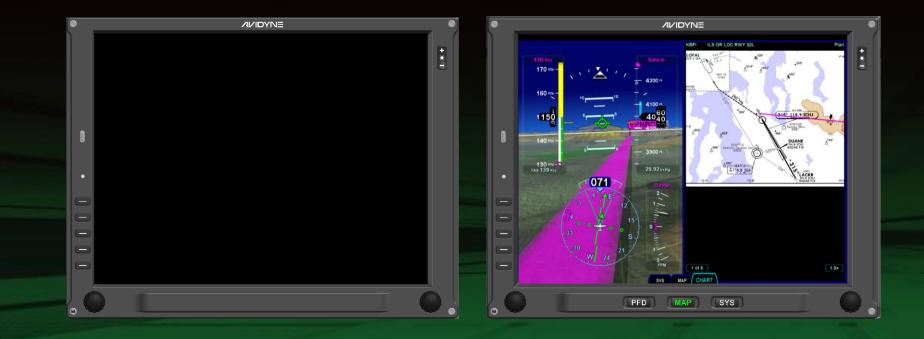

#### Vantage – PFD + Charts

- Full-screen view of Approach Charts on MFD
- Geo-referenced Charts allow overlay of Ownship & FlightPlan
- Jeppesen Electronic Approach Charts & Airport Diagrams