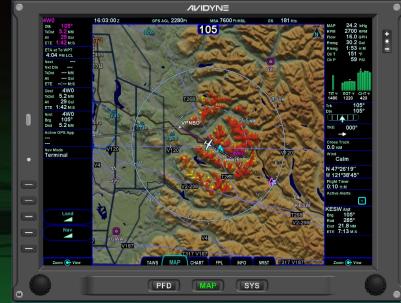

#### Vantage – PFD + Map

- Plan view moving map
- Color Contoured Terrain Base Map
- Overlay of ADS-B Weather/ Traffic
- Configurable Datablocks
- Engine Instruments