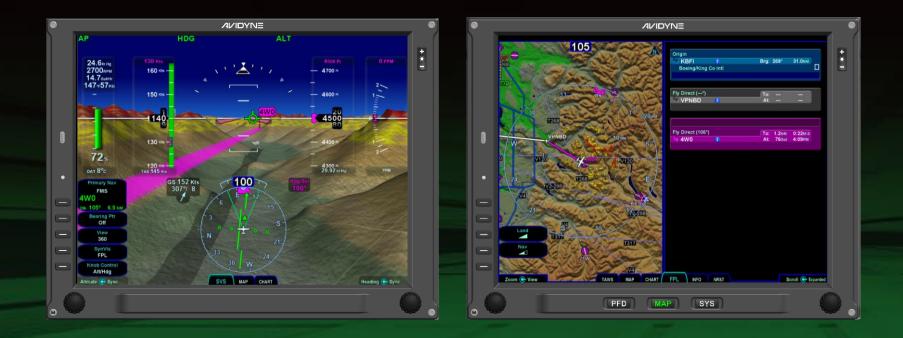

#### Vantage – PFD + Map

- Plan view moving map
- Color Contoured Terrain Base Map
- Overlay of ADS-B Weather/ Traffic
- Configurable Datablocks
- Engine Instruments