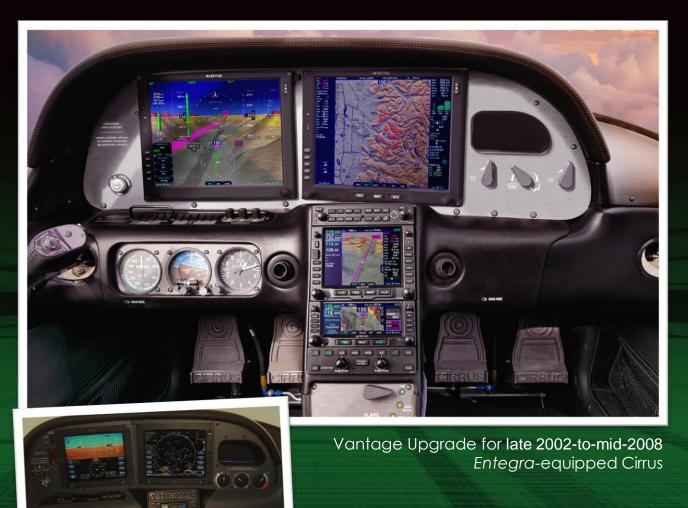

### Vantage for Cirrus Aircraft

Vantage brings new capabilities & adds new life to Cirrus aircraft with existing Entegra systems.

- Beautiful new 12-Diagonal XGA Displays
- 3D Synthetic Vision
- Dual AHRS with reversion on MFD & DFC90
- Dedicated PFD designed for ease-of-use & flat learning curve
- Compatible with all configurations of Cirrus engine instruments (DAU/SIU)
- Tightly integrated with DFC90 digital autopilot and IFD-Series FMS/GPS/NAV/COMs
- No costly 'enablements' or feature 'unlocks'