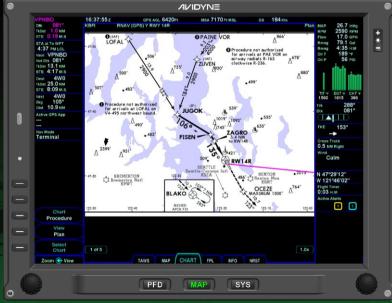

#### Vantage – PFD + Charts

- Full-screen view of Approach Charts on MFD
- Geo-referenced Charts allow overlay of Ownship & FlightPlan
- Jeppesen Electronic Approach Charts & Airport Diagrams