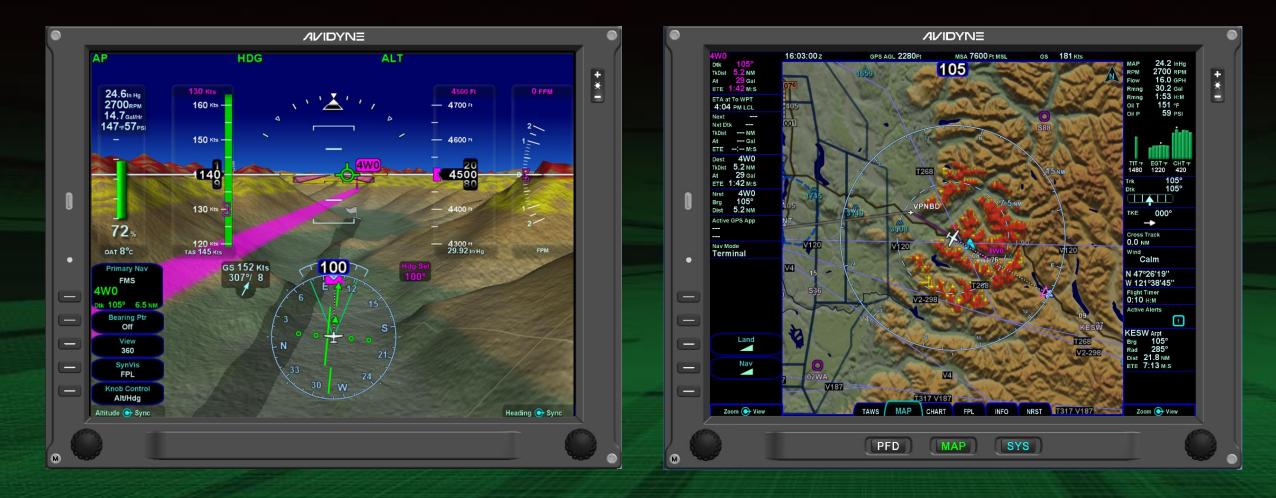

#### Vantage – PFD + Map

- Plan view moving map
- Color Contoured Terrain Base Map
- Overlay of ADS-B Weather/ Traffic
- Configurable Datablocks
- Engine Instruments

#### Vantage – PFD + Engines

- Support for SIU & DAU-equipped acft.Primary Engines on PFD (w/DAU)
- Analog-style Engine Cluster w/digital readout
- EGT & CHT for each cylinder
- Lean Assist Functionality
- Fuel Management
- Electrical System Monitors

#### Vantage – PFD + Charts

- Full-screen view of Approach Charts on MFD
- Geo-referenced Charts allow overlay of Ownship & FlightPlan
- Jeppesen Electronic Approach Charts & Airport Diagrams

#### Vantage – PFD + Split Screen Map/Flight Plan

- Split Screen Map & Flight Plan
  Dravides "Trie Days of USD Flight Plan
- Provides "Trip Page" view of IFD Flight Plan

2021 All rights reserved. Avidyne confidential. Do not distribute without prior permission from Avidyne