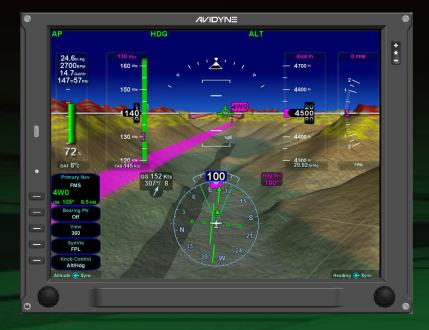

#### Vantage – Reversionary PFD on MFD

- Full screen reversionary PFD
- Tight integration with DFC90 Autopilot
- No loss of A/P function in Reversionary Mode