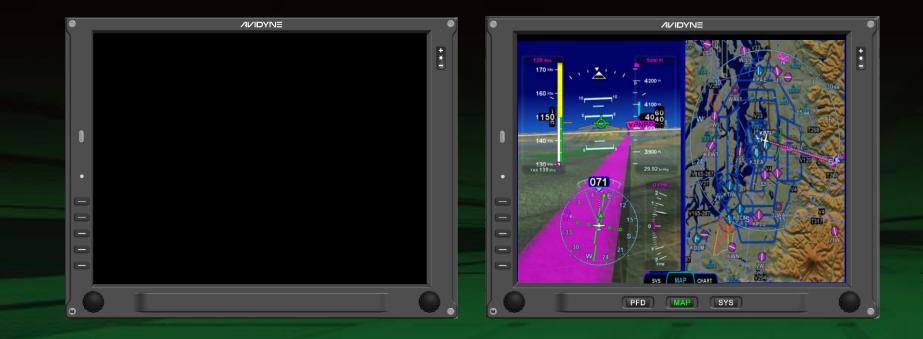

#### Vantage – PFD + Split Screen Map/Flight Plan

- Split Screen Map & Flight Plan
  Dravides "Trie Days of USD Flight Plan
- Provides "Trip Page" view of IFD Flight Plan

2021 All rights reserved. Avidyne confidential. Do not distribute without prior permission from Avidyne