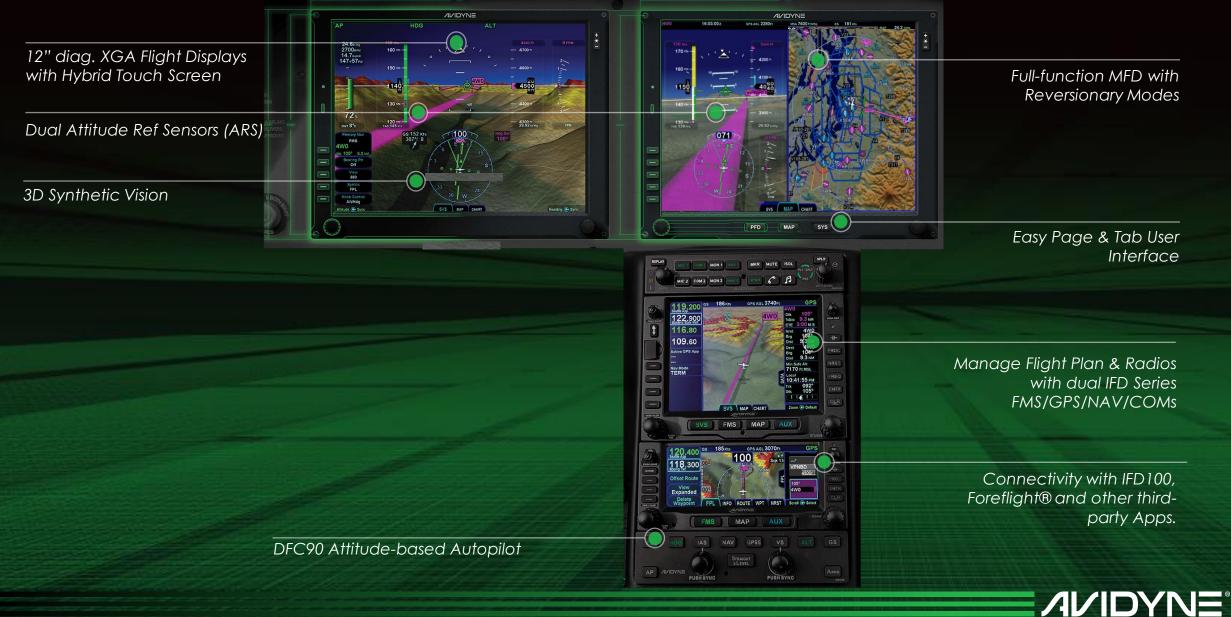

- 12-inch Diagonal XGA Glass
- Slimline Design
- Synthetic Vision
- "Hybrid Touch"
  - Touch Screen + Knobs & Buttons
- Dual Attitude Sensors (ARS)
  - PFD-on-MFD Reversionary Mode w/no loss of DFC90 A/P

The Future of Big Glass is Vantage.