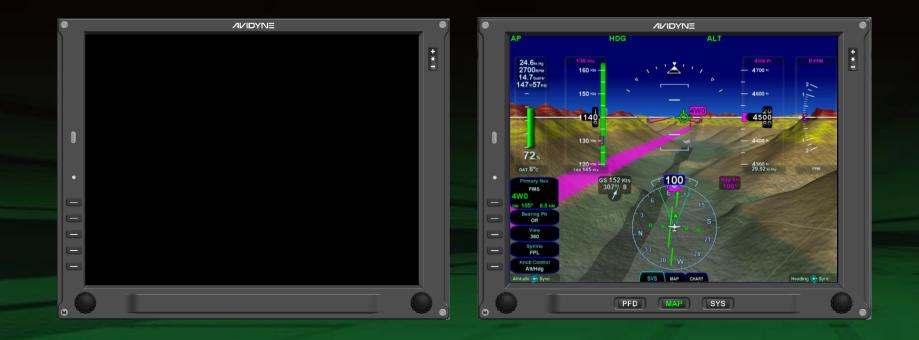

#### Vantage – PFD + Engines

- Support for SIU & DAU-equipped acft.Primary Engines on PFD (w/DAU)
- Analog-style Engine Cluster w/digital readout
- EGT & CHT for each cylinder
- Lean Assist Functionality
- Fuel Management
- Electrical System Monitors