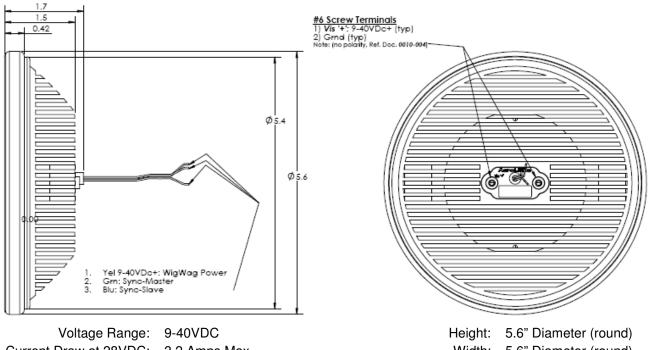

Voltage Range: 9-40VI Current Draw at 28VDC: 3.2 An Power Consumption: 90 Wa Pulse Light Feature: Built Ir Wig Wag Sync: Built Ir Thermal Protection: Built Ir Landing Lens Candela: 120,00 Landing Beam Angle: 10 Deg Total LED Lumens: 5000+ LED Count: 9

9-40VDC 3.2 Amps Max 90 Watts Max Built In Built In 120,000+ 10 Degrees 5000+

Width:5.6" Diameter (round)Width:5.6" Diameter (round)Depth:1.7"Weight:11 OzHeat Sink Material:Black Anodized AluminumLens Material:PolycarbonateLens Protection:UV Resistant Hard CoatClamp Mount Option:PAR 46 Ring ClampRated Life:50,000 HoursTemperature Range:-55C to +70C